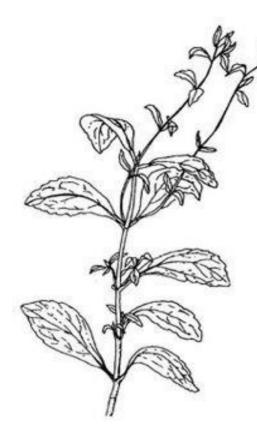

## **STEVIA LEAF**

Botanical Name: Stevia rebaudiana

Common Name: Candyleaf, Paraguayan sweet herb, sweetleaf

Medicinal part: Leaf

**Description:** Stevia is a sweetener and sugar substitute extracted from the leaves of the plant species Stevia rebaudiana.